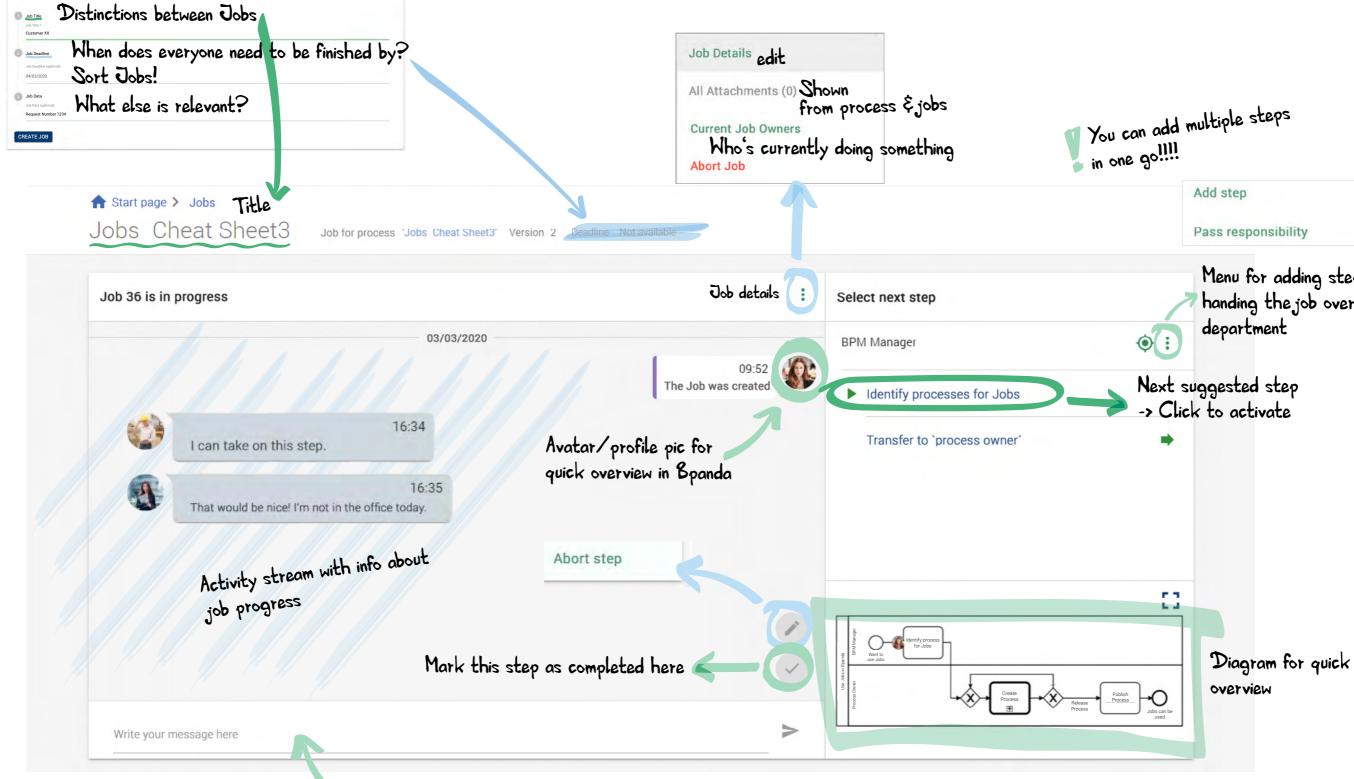

## Wizard before starting a job

Chat messages/share links for the job

Menu for adding steps or handing the job over within my