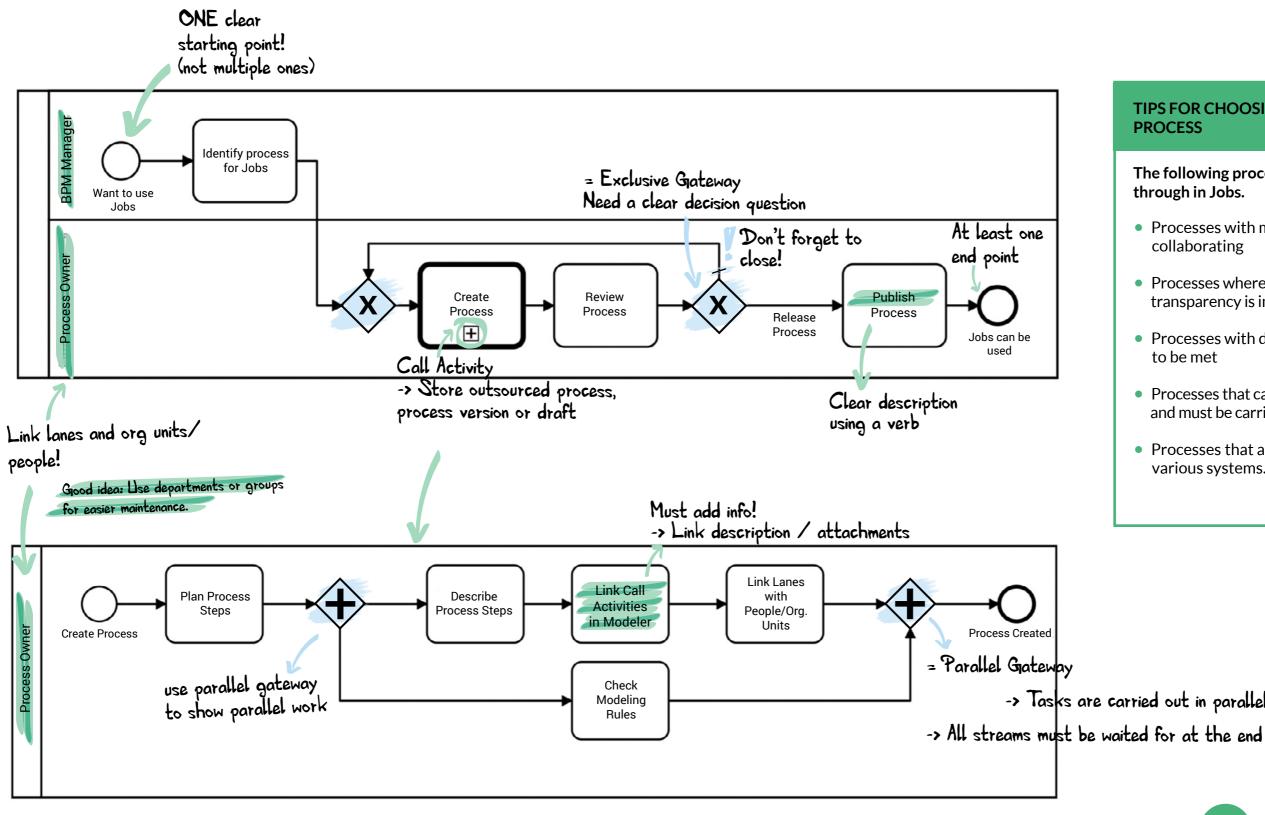

### **TIPS FOR CHOOSING THE RIGHT** PROCESS

The following processes can be run through in Jobs.

- Processes with multiple teams collaborating
- Processes where process progress transparency is import
- Processes with deadlines that need to be met
- Processes that cannot be automated and must be carried out manually
- Processes that are carried out using various systems.

-> Tasks are carried out in parallel